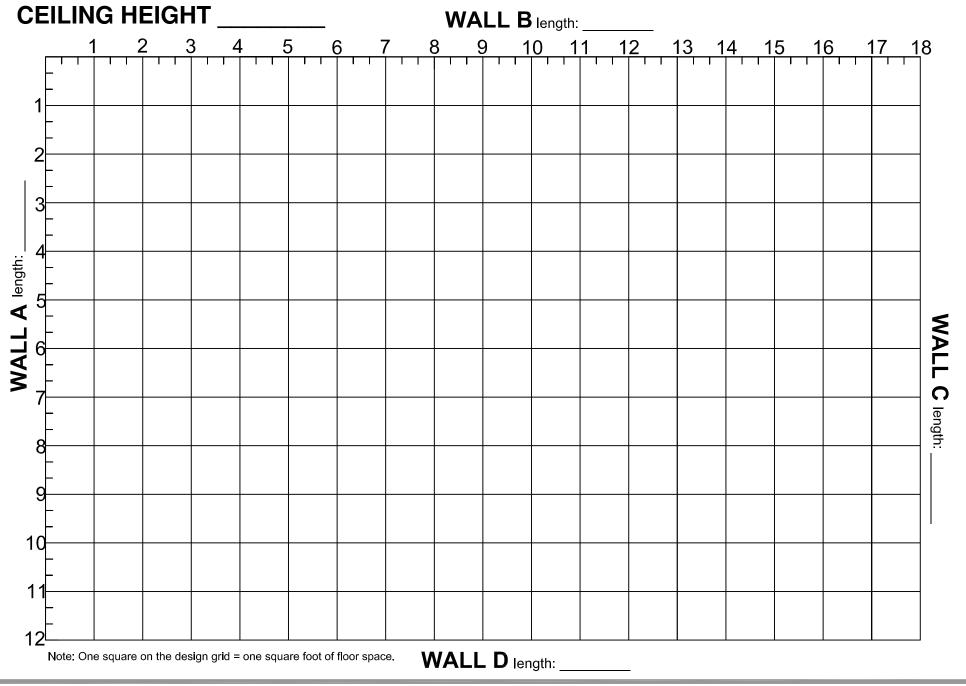

### Getting Started:

- Measure each wall of your room, including the sizes and locations of any doors, openings or irregularities and record the dimensions.
  Don't forget the ceiling height!
- Note the location of windows, doors and other built-in elements on the grid.
- Keep cellar traffic patterns in mind.
- One square on the grid represents one square foot of room space.

## Thinking About Your Design

- Use one graph square for every foot of actual space.
- Cut out the racking pieces that represent the racking modules you desire. (The racking pieces are to scale to fit the grid.)
- Racking modules are generally 16" or 32" wide with the Bordeaux wood case rack measuring 24" wide. The corners are 19.5".
- At first pass, you need to concentrate on more of what will fit in the space available, worry about the height and top level of racking later.
- The height of the racks are 32" or 48" and can be mixed and matched.

### Laying Out Your Design

- Place the cutouts on the design grid and create your own wine cellar!
- Start by placing the corners in first, then fill in the rest of the space of what is available per wall.
- Keep in mind that some of the racks can be cut to fit the space.
- Individual racks need to be cut in 4" increments.

## **Breezaire**

Wall C: Wall B: Wall A:

Wall D:

Ceiling Height:

Wall Dimensions:

ਜ ਕੁ ਡੇ Breezaire 1060 / 2200 Front Breezaire 3000 / 4000

-ront Breezaire 6000 / 8000