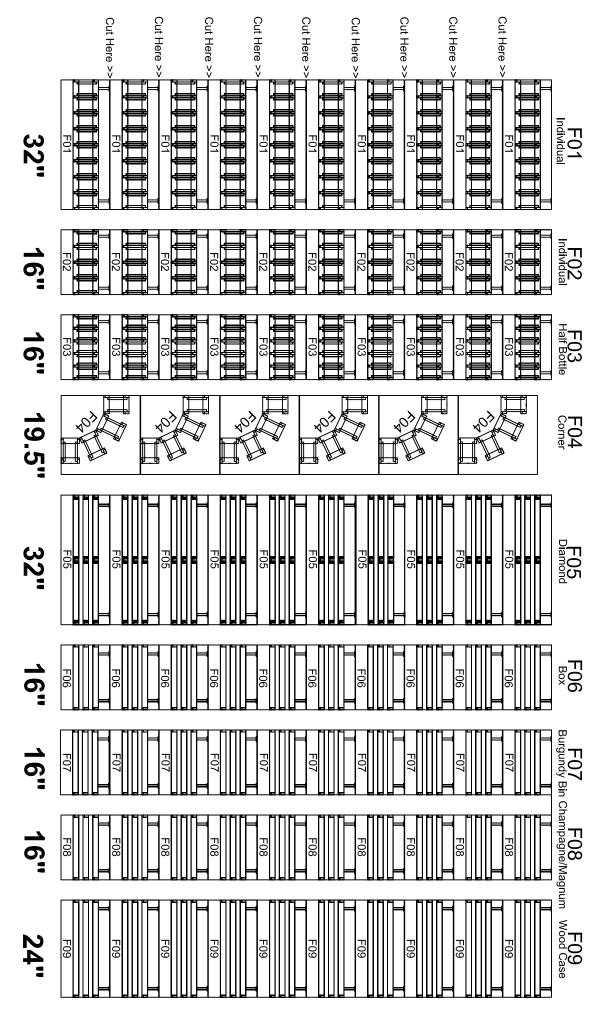

## Thinking About Your Design

- Use one graph square for every foot of actual space.
- Cut out the racking pieces that represent the racking modules you desire. (The racking pieces are to scale to fit the grid.)
- Racking modules are generally 16" or 32" wide with the Bordeaux wood case rack measuring 24" wide. The corners are 19.5".
- At first pass, you need to concentrate on more of what will fit in the space available, worry about the height and top level of racking later.
- The height of the racks are 32" or 48" and can be mixed and matched.

### Laying Out Your Design

- Place the cutouts on the design grid and create your own wine cellar!
- Start by placing the corners in first, then fill in the rest of the space of what is available per wall.
- Keep in mind that some of the racks can be cut to fit the space.
- Individual racks need to be cut in 4" increments.

# Modular Racking Template

# Racking Legend:

- "A" Racks = 32" high "B" Racks = 48" high F01 Individual Bottle 32"w
- F02 Individual Bottle 16"w
- F04 Corner 19.5"w F03 - Half Bottle - 16"w
- Diamond Bin 32"w
- F06 Cardboard Case Rack 16"w
- 7 Bin 16"w
- F08 Champagne/Magnum Bin 16"w
- F09 Wood Case Bin 24"w